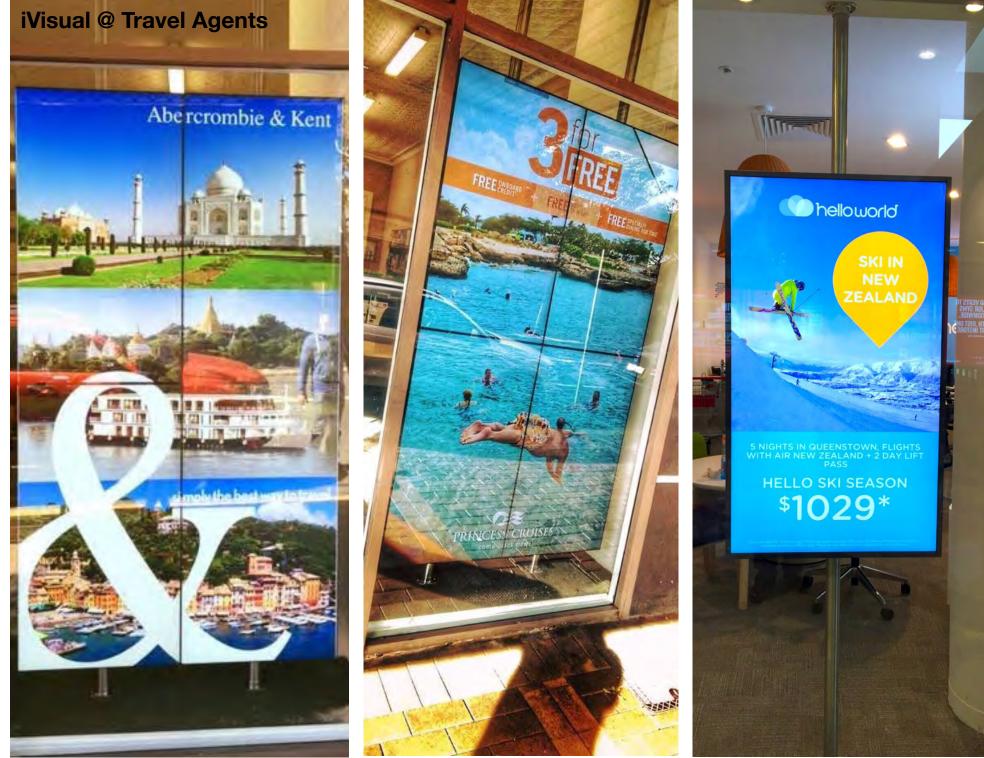

ssive iVisual digital display



### iVisual Food



#### iVisual Food

#### MOTTO MOTTO SOFT SERVE





#### MOTTO MOTTO SOFT SERVE

Vanilla Green tea Marble

**me** 

















# big













Contact Agent View By appointment only Aaron Leask 0438 655 573 Andrew Lusi 0401 307 711 www.hodges.com.au 9370 1277

For sale



#### Essendon 7/16 Leake Street

New 2 bedroom, 2 bathroom ground floor apartment in "Rosevile" development with lots of natural light. Step out your front door to North Essendon shops, cafe's and tram. Features open plan living, built in robes, stainless steel appliances, stone benchtops, split system heating/cooling, secure carpark and storage cage.

Currently leased at \$1738pcm (\$400pw) until the 8th August 2015

1300 767 116 ivisual Property 7 of 9

























for much greater impact

Y

Large iWall constructions

WIN & COUNT









Ar T











the perfect combination of style, quality & advance technology