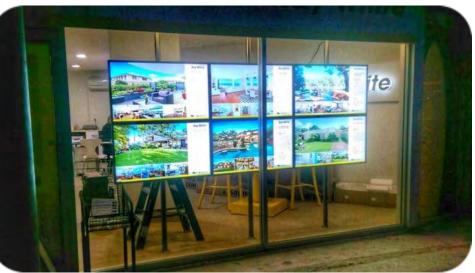

## **B**VISUA **Digital Display**

### Photo selections of recent jobs 2 December 2015

iVisual cloud base software is extremely powerful yet simple to manage and use. It is packed with amazing and exclusive features, special effects, maps, weather, time, currency convertor, movies, animation and many other functions that are design to make your life easy and to attract and entice both the vendor and buyers.