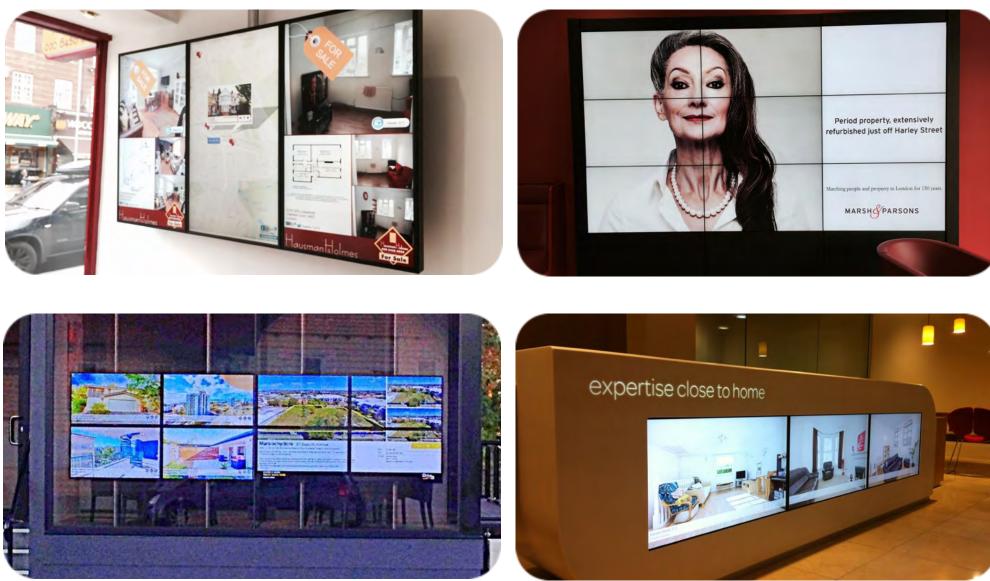

## **B**VISUA **Digital Display**

### Photo selections of recent jobs 2 December 2015

iVisual cloud base software is extremely powerful yet simple to manage and use. It is packed with amazing and exclusive features, special effects, maps, weather, time, currency convertor, movies, animation and many other functions that are design to make your life easy and to attract and entice both the vendor and buyers.