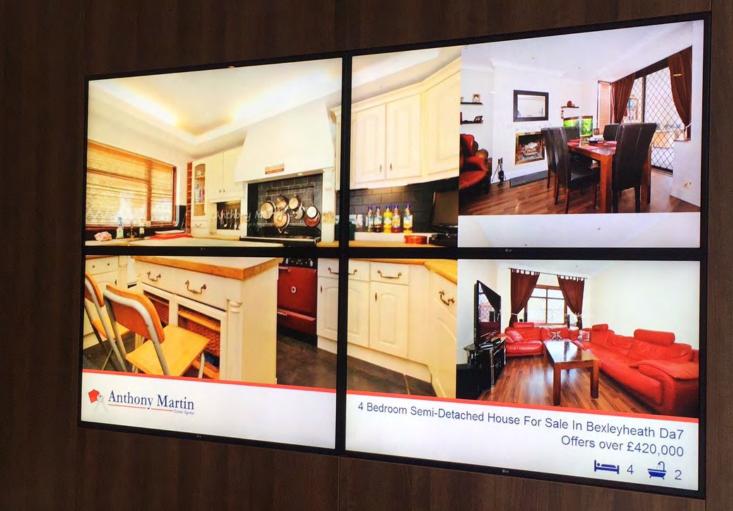

#### Essendon 7/16 Leake Street

New 2 bedroom, 2 bathroom ground floor apartment in "Rosevile" development with lots of natural light. Step out your front door to North Essendon shops, cafe's and tram. Features open plan living, built in robes, stainless steel appliances, stone benchtops, split system heating/cooling, secure carpark and storage cage.

Currently leased at \$1738pcm (\$400pw) until the 8th August 2015

1300 767 116 ivisual Property 7 of 9

for much greater impact

Y

Large iWall constructions

WIN & COUNT

Ar T

the perfect combination of style, quality & advance technology